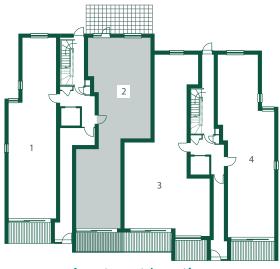

## Apartment 2 - Ground floor

## A/C Bedroom 1 Bedroom 2 Store Ensuite Store Store Bathroom 00 Kitchen 4 Living South Terrace

## echo) beach

Underground Parking & Cycle Store

**Apartment Location** 

| Kitchen/Living Room | 7.92m x 4.43m     |
|---------------------|-------------------|
| Bedroom 1           | 5.51m x 3.10m     |
| Bedroom 1 En-suite  | 2.28m x 1.94m     |
| Bedroom 2           | 5.51m x 2.40m     |
| Bathroom            | 2.24m x 2.14m     |
| Terrace             | 8.3m <sup>2</sup> |
|                     |                   |