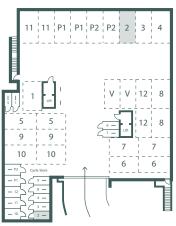

## Apartment 2 - Ground floor

## echo) beach

Underground Parking & Cycle Store

**Apartment Location** 

| Kitchen/Living Room | 7.92m x 4.43m     |
|---------------------|-------------------|
| Bedroom 1           | 5.51m x 3.10m     |
| Bedroom 1 En-suite  | 2.28m x 1.94m     |
| Bedroom 2           | 5.51m x 2.40m     |
| Bathroom            | 2.24m x 2.14m     |
| Terrace             | 8.3m <sup>2</sup> |
|                     |                   |