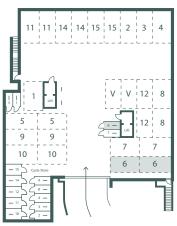

## echo beach

Underground Parking & Cycle Store

Apartment Location

| Kitchen/Living Room | 10.30m x 4.46m    |
|---------------------|-------------------|
| Bedroom 1           | 5.51m x 3.10m     |
| Bedroom 1 En-suite  | 2.28m x 1.94m     |
| Bedroom 2           | 5.51m x 2.39m     |
| Bathroom            | 2.93m x 2.14m     |
| Balcony             | 8.3m <sup>2</sup> |