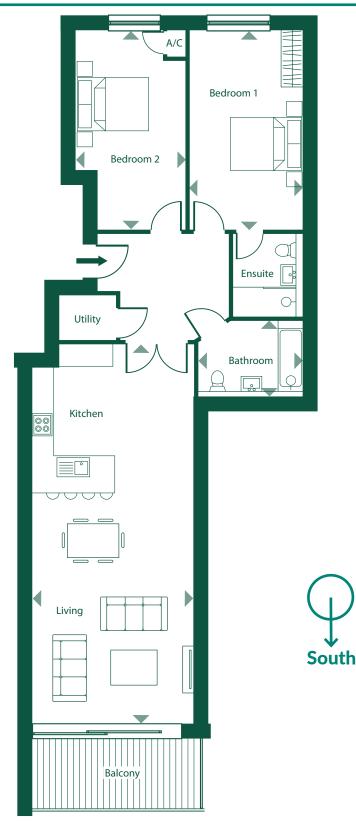

## Apartment 6 - First floor

## echo beach

Underground Parking & Cycle Store

Apartment Location

| Kitchen/Living Room | 10.30m x 4.46m    |
|---------------------|-------------------|
| Bedroom 1           | 5.51m x 3.10m     |
| Bedroom 1 En-suite  | 2.28m x 1.94m     |
| Bedroom 2           | 5.51m x 2.39m     |
| Bathroom            | 2.93m x 2.14m     |
| Balcony             | 8.3m <sup>2</sup> |