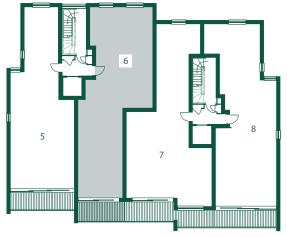

## echo beach

Underground Parking & Cycle Store

Apartment Location

| Kitchen/Living Room | 10.30m x 4.46m    |
|---------------------|-------------------|
| Bedroom 1           | 5.51m x 3.10m     |
| Bedroom 1 En-suite  | 2.28m x 1.94m     |
| Bedroom 2           | 5.51m x 2.39m     |
| Bathroom            | 2.93m x 2.14m     |
| Balcony             | 8.3m <sup>2</sup> |