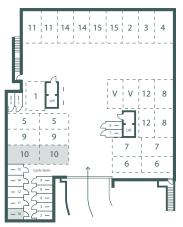

## ech@beach

**Underground Parking & Cycle Store** 

**Apartment Location** 

| Kitchen/Living Room | 10.33m x 4.46m    |
|---------------------|-------------------|
| Bedroom 1           | 5.51m x 3.10m     |
| Bedroom 1 En-suite  | 2.28m x 1.94m     |
| Bedroom 2           | 5.51m x 3.00m     |
| Bathroom            | 2.95m x 2.14m     |
| Balcony             | 8.3m <sup>2</sup> |