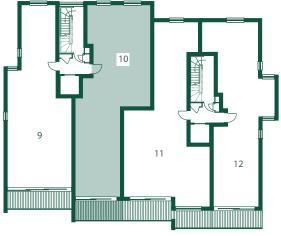

## Apartment 10 - Second floor

## ech@beach





**Underground Parking & Cycle Store** 



**Apartment Location** 

| Kitchen/Living Room | 10.33m x 4.46m    |
|---------------------|-------------------|
| Bedroom 1           | 5.51m x 3.10m     |
| Bedroom 1 En-suite  | 2.28m x 1.94m     |
| Bedroom 2           | 5.51m x 3.00m     |
| Bathroom            | 2.95m x 2.14m     |
| Balcony             | 8.3m <sup>2</sup> |

## SQUARE METRES - 100m<sup>2</sup>

PLEASE NOTE: All room sizes and square metres are approximate

PLEASE NOTE: All rooms sizes and square footage are approximated. Dimensions taken from scaled plans. The artist's impression, photographs, floor plans, configurations and layouts are included for guidance only. The Developer therefore gives notice to prospective purchasers that none of the material issued or visual depictions of any kind made on behalf of the D