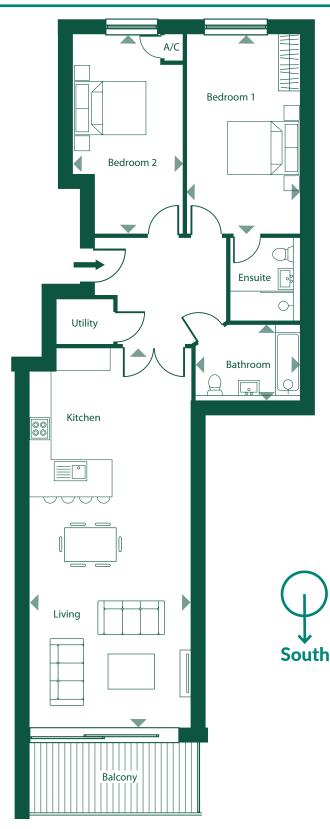

## Apartment 10 - Second floor

## ech@beach

**Underground Parking & Cycle Store** 

**Apartment Location** 

| Kitchen/Living Room | 10.33m x 4.46m    |
|---------------------|-------------------|
| Bedroom 1           | 5.51m x 3.10m     |
| Bedroom 1 En-suite  | 2.28m x 1.94m     |
| Bedroom 2           | 5.51m x 3.00m     |
| Bathroom            | 2.95m x 2.14m     |
| Balcony             | 8.3m <sup>2</sup> |