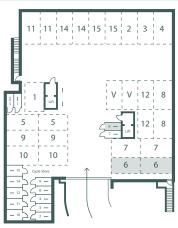

## echo beach

Underground Parking & Cycle Store

Apartment Location

| Kitchen/Living Room | 10.30m x 4.46m    |
|---------------------|-------------------|
| Bedroom 1           | 5.51m x 3.10m     |
| Bedroom 1 En-suite  | 2.28m x 1.94m     |
| Bedroom 2           | 5.51m x 2.39m     |
| Bathroom            | 2.93m x 2.14m     |
| Balcony             | 8.3m <sup>2</sup> |