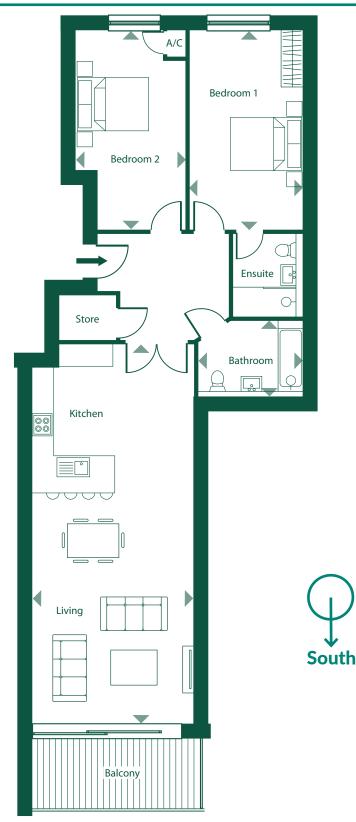

## Apartment 6 - First floor

## echo beach

Underground Parking & Cycle Store

Apartment Location

| Kitchen/Living Room | 10.30m x 4.46m    |
|---------------------|-------------------|
| Bedroom 1           | 5.51m x 3.10m     |
| Bedroom 1 En-suite  | 2.28m x 1.94m     |
| Bedroom 2           | 5.51m x 2.39m     |
| Bathroom            | 2.93m x 2.14m     |
| Balcony             | 8.3m <sup>2</sup> |