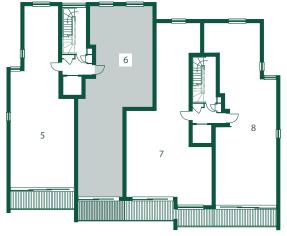

## echo beach

Underground Parking & Cycle Store

Apartment Location

| Kitchen/Living Room | 10.30m x 4.46m    |
|---------------------|-------------------|
| Bedroom 1           | 5.51m x 3.10m     |
| Bedroom 1 En-suite  | 2.28m x 1.94m     |
| Bedroom 2           | 5.51m x 2.39m     |
| Bathroom            | 2.93m x 2.14m     |
| Balcony             | 8.3m <sup>2</sup> |