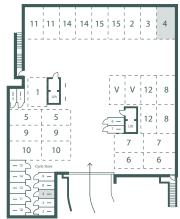

## Apartment 4 - Ground floor







Underground Parking & Cycle Store



## **Apartment Location**

| 6.03m x 4.62m     |
|-------------------|
| 4.04m x 3.72m     |
| 2.73m x 1.74m     |
| 4.25m x 3.46m     |
| 2.29m x 1.94m     |
| 8.4m <sup>2</sup> |
|                   |

## SQUARE METRES - 81m<sup>2</sup>

PLEASE NOTE: All room sizes and square metres are approximate

PLEASE NOTE: All rooms sizes and square footage are approximated. Dimensions taken from scaled plans. The artist's impression, photographs, floor plans, configurations and layouts are included for guidance only. The Developer therefore gives notice to prospective purchasers that none of the material issued or visual depictions of any kind made on behalf of the Developer can therefore be relied upon as accurately describing in relation to any particular p