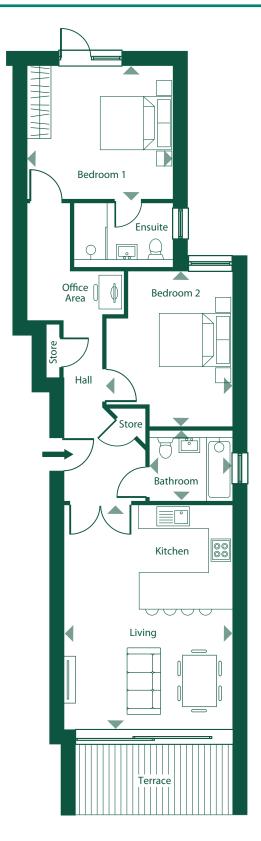

## **Apartment Location**

| 6.03m x 4.62m     |
|-------------------|
| 4.04m x 3.72m     |
| 2.73m x 1.74m     |
| 4.25m x 3.46m     |
| 2.29m x 1.94m     |
| 8.4m <sup>2</sup> |
|                   |

## SQUARE METRES - 81m<sup>2</sup>

PLEASE NOTE: All room sizes and square metres are approximate

PLEASE NOTE: All rooms sizes and square footage are approximated. Dimensions taken from scaled plans. The artist's impression, photographs, floor plans, configurations and layouts are included for guidance only. The Developer therefore gives notice to prospective purchasers that none of the material issued or visual depictions of any kind made on behalf of the Developer can therefore be relied upon as accurately describing in relation to any particular proposed house or development of the company, as of the Specified Matters from time to time prescribed under the Properties Misdescriptions Act 1991, which is effective from 4 April 1993. All such matters must be treated as intended only as a single illustration and guidance. They are subject to change from time to time without notice and their accuracy is not guaranteed, nor do they constitute a contract part of a contract or warranty