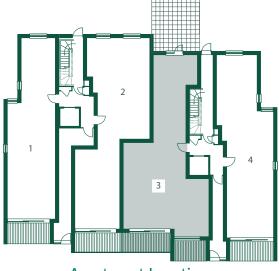

## echo beach

Underground Parking & Cycle Store

**Apartment Location** 

| Kitchen/Living Room              | 8.53m x 4.94m     |
|----------------------------------|-------------------|
| Bedroom 1                        | 3.96m x 3.49m     |
| Bedroom 1 En-suite               | 2.26m x 1.69m     |
| Bedroom 2                        | 4.41m x 3.63m     |
| Bathroom                         | 2.23m x 1.99m     |
| Office Area                      | 1.64m x 1.99m     |
| Terrace 1                        | 8.3m <sup>2</sup> |
| Terrace 2                        | 6m <sup>2</sup>   |
| SQUARE METRES - 97m <sup>2</sup> |                   |