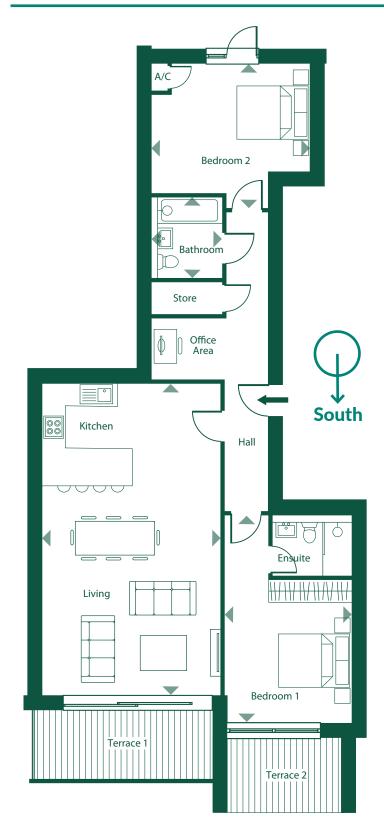

## Apartment 3 - Ground floor

## echo beach

Underground Parking & Cycle Store

**Apartment Location** 

| Kitchen/Living Room              | 8.53m x 4.94m     |
|----------------------------------|-------------------|
| Bedroom 1                        | 3.96m x 3.49m     |
| Bedroom 1 En-suite               | 2.26m x 1.69m     |
| Bedroom 2                        | 4.41m x 3.63m     |
| Bathroom                         | 2.23m x 1.99m     |
| Office Area                      | 1.64m x 1.99m     |
| Terrace 1                        | 8.3m <sup>2</sup> |
| Terrace 2                        | 6m <sup>2</sup>   |
| SQUARE METRES - 97m <sup>2</sup> |                   |