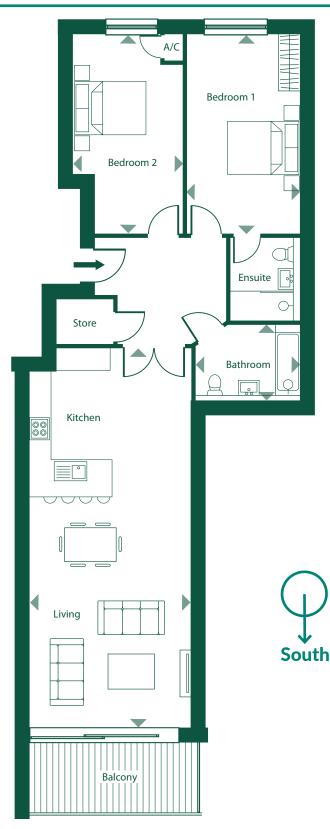

## Apartment 6 - First floor

## echo beach

Underground Parking & Cycle Store

**Apartment Location** 

| Kitchen/Living Room | 10.30m x 4.46m    |
|---------------------|-------------------|
| Bedroom 1           | 5.51m x 3.10m     |
| Bedroom 1 En-suite  | 2.28m x 1.94m     |
| Bedroom 2           | 5.51m x 2.39m     |
| Bathroom            | 2.93m x 2.14m     |
| Balcony             | 8.3m <sup>2</sup> |

#### SQUARE METRES - 100m<sup>2</sup>

PLEASE NOTE: All room sizes and square metres are approximate