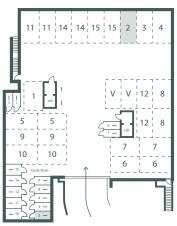

# Bedroom 1 Ensuite <u>\_</u> Bedroom 2 Hall Store Bathroom 00 Kitchen 4 Living

Underground Parking & Cycle Store

#### **Apartment Location**

| Kitchen/Living Room | 5.73m x 4.85m     |
|---------------------|-------------------|
| Bedroom 1           | 4.26m x 3.50m     |
| Bedroom 1 En-suite  | 2.35m x 1.90m     |
| Bedroom 2           | 3.70m x 3.36m     |
| Bathroom            | 2.24m x 2.04m     |
| Terrace             | 8.9m <sup>2</sup> |