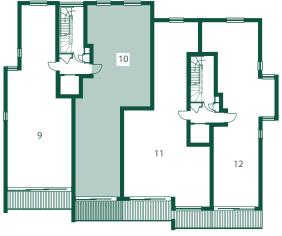

### Apartment 10 - Second floor

## echo) beach

Underground Parking & Cycle Store

**Apartment Location** 

| Kitchen/Living Room | 10.33m x 4.46m    |
|---------------------|-------------------|
| Bedroom 1           | 5.51m x 3.10m     |
| Bedroom 1 En-suite  | 2.28m x 1.94m     |
| Bedroom 2           | 5.51m x 3.00m     |
| Bathroom            | 2.95m x 2.14m     |
| Balcony             | 8.3m <sup>2</sup> |

#### SQUARE METRES - 100m<sup>2</sup>

PLEASE NOTE: All room sizes and square metres are approximate