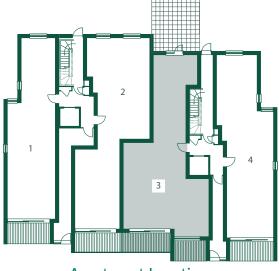

#### **Apartment Location**

| Kitchen/Living Room | 5.73m x 4.85m     |
|---------------------|-------------------|
| Bedroom 1           | 4.26m x 3.50m     |
| Bedroom 1 En-suite  | 2.35m x 1.90m     |
| Bedroom 2           | 3.70m x 3.36m     |
| Bathroom            | 2.24m x 2.04m     |
| Terrace             | 8.9m <sup>2</sup> |