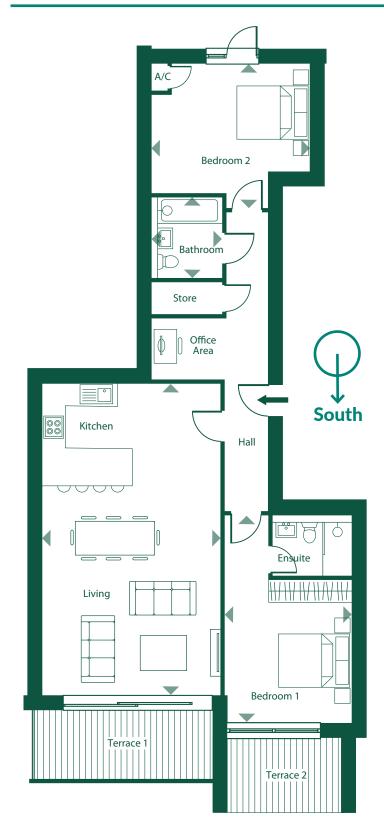

### Apartment 3 - Ground floor

## echo beach

Underground Parking & Cycle Store

**Apartment Location** 

| Kitchen/Living Room              | 8.53m x 4.94m     |  |
|----------------------------------|-------------------|--|
| Bedroom 1                        | 3.96m x 3.49m     |  |
| Bedroom 1 En-suite               | 2.26m x 1.69m     |  |
| Bedroom 2                        | 4.41m x 3.63m     |  |
| Bathroom                         | 2.23m x 1.99m     |  |
| Office Area                      | 1.64m x 1.99m     |  |
| Terrace 1                        | 8.3m <sup>2</sup> |  |
| Terrace 2                        | 6m <sup>2</sup>   |  |
| SQUARE METRES - 97m <sup>2</sup> |                   |  |