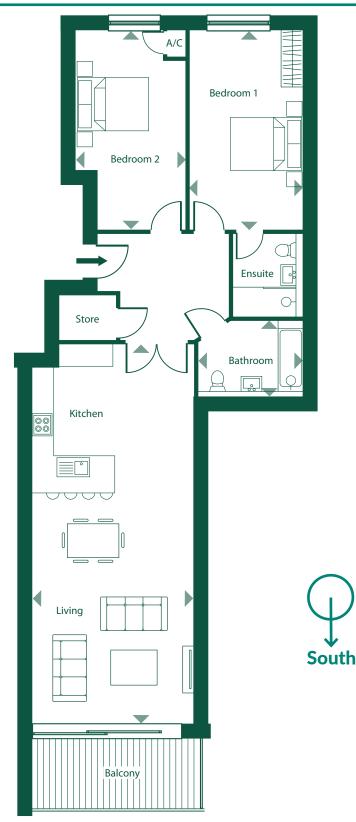

### Apartment 1 - Ground floor

# Bedroom 1 Ensuite <u>\_</u> Bedroom 2 Hall Store Bathroom 00 Kitchen 4 Living

Underground Parking & Cycle Store

#### **Apartment Location**

| Kitchen/Living Room | 5.73m x 4.85m     |
|---------------------|-------------------|
| Bedroom 1           | 4.26m x 3.50m     |
| Bedroom 1 En-suite  | 2.35m x 1.90m     |
| Bedroom 2           | 3.70m x 3.36m     |
| Bathroom            | 2.24m x 2.04m     |
| Terrace             | 8.9m <sup>2</sup> |

#### SQUARE METRES - 77m<sup>2</sup>

PLEASE NOTE: All room sizes and square metres are approximate

PLEASE NOTE: All rooms sizes and square footage are approximated. Dimensions taken from scaled plans. The artist's impression, photographs, floor plans, configurations and layouts are included for guidance only. The Developer therefore gives notice to prospective purchasers that none of the material issued or visual depictions of any kind made on behalf of the Developer can therefore be relied upon as accurately describing in relation to any particular proposed house or development of the company, as of the Specified Matters from time to time prescribed under the Properties Misdescriptions Act 1991, which is effective from 4 April 1993. All such matters must be treated as intended only as a single illustration and guidance. They are subject to change from time to time without notice and their accuracy is not guaranteed, nor do they constitute a contract part of a contract or warranty

South