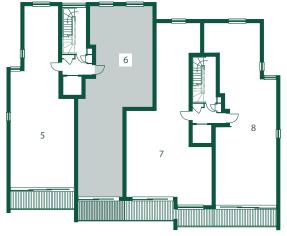

### Apartment 3 - Ground floor

## echo beach

Underground Parking & Cycle Store

**Apartment Location** 

| Kitchen/Living Room              | 8.53m x 4.94m     |  |
|----------------------------------|-------------------|--|
| Bedroom 1                        | 3.96m x 3.49m     |  |
| Bedroom 1 En-suite               | 2.26m x 1.69m     |  |
| Bedroom 2                        | 4.41m x 3.63m     |  |
| Bathroom                         | 2.23m x 1.99m     |  |
| Office Area                      | 1.64m x 1.99m     |  |
| Terrace 1                        | 8.3m <sup>2</sup> |  |
| Terrace 2                        | 6m <sup>2</sup>   |  |
| SQUARE METRES - 97m <sup>2</sup> |                   |  |