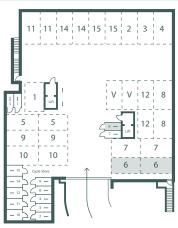

### Apartment 2 - Ground floor

## A/C Bedroom 1 Bedroom 2 Store Ensuite Store Store Bathroom 00 Kitchen 4 Living South Terrace

## echo) beach

Underground Parking & Cycle Store

**Apartment Location** 

| Kitchen/Living Room | 7.92m x 4.43m     |
|---------------------|-------------------|
| Bedroom 1           | 5.51m x 3.10m     |
| Bedroom 1 En-suite  | 2.28m x 1.94m     |
| Bedroom 2           | 5.51m x 2.40m     |
| Bathroom            | 2.24m x 2.14m     |
| Terrace             | 8.3m <sup>2</sup> |
|                     |                   |

SQUARE METRES - 93m<sup>2</sup> PLEASE NOTE: All room sizes and square metres are approximate