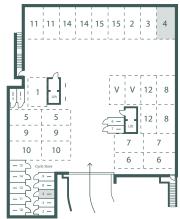

### Apartment 4 - Ground floor

Underground Parking & Cycle Store

#### **Apartment Location**

| 6.03m x 4.62m     |
|-------------------|
| 4.04m x 3.72m     |
| 2.73m x 1.74m     |
| 4.25m x 3.46m     |
| 2.29m x 1.94m     |
| 8.4m <sup>2</sup> |
|                   |

#### SQUARE METRES - 81m<sup>2</sup>

PLEASE NOTE: All room sizes and square metres are approximate

PLEASE NOTE: All rooms sizes and square footage are approximated. Dimensions taken from scaled plans. The artist's impression, photographs, floor plans, configurations and layouts are included for guidance only. The Developer therefore gives notice to prospective purchasers that none of the material issued or visual depictions of any kind made on behalf of the Developer can therefore be relied upon as accurately describing in relation to any particular proposed house or development of the company, as of the Specified Matters from time to time prescribed under the Properties Misdescriptions Act 1991, which is effective from 4 April 1993. All such matters must be treated as intended only as a single illustration and guidance. They are subject to change from time to time without notice and their accuracy is not guaranteed, nor do they constitute a contract part of a contract or warranty

South