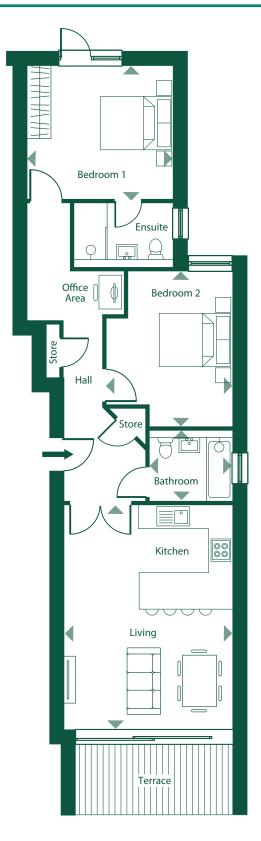

### Apartment 2 - Ground floor

## A/C Bedroom 1 Bedroom 2 Store Ensuite Store Store Bathroom 00 Kitchen 4 Living South Terrace

## echo) beach

Underground Parking & Cycle Store

**Apartment Location** 

| Kitchen/Living Room | 7.92m x 4.43m     |
|---------------------|-------------------|
| Bedroom 1           | 5.51m x 3.10m     |
| Bedroom 1 En-suite  | 2.28m x 1.94m     |
| Bedroom 2           | 5.51m x 2.40m     |
| Bathroom            | 2.24m x 2.14m     |
| Terrace             | 8.3m <sup>2</sup> |
|                     |                   |