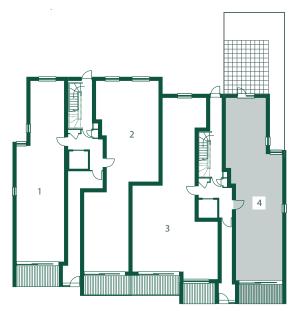

### Apartment 3 - Ground floor

## echo beach

Underground Parking & Cycle Store

**Apartment Location** 

| Kitchen/Living Room              | 8.53m x 4.94m     |  |
|----------------------------------|-------------------|--|
| Bedroom 1                        | 3.96m x 3.49m     |  |
| Bedroom 1 En-suite               | 2.26m x 1.69m     |  |
| Bedroom 2                        | 4.41m x 3.63m     |  |
| Bathroom                         | 2.23m x 1.99m     |  |
| Office Area                      | 1.64m x 1.99m     |  |
| Terrace 1                        | 8.3m <sup>2</sup> |  |
| Terrace 2                        | 6m <sup>2</sup>   |  |
| SQUARE METRES - 97m <sup>2</sup> |                   |  |