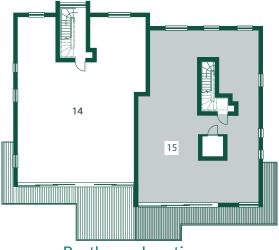

## Penthouse 15 - Penthouse

## echo beach

Underground Parking & Cycle Store

Penthouse Location

| Kitchen/Living Room  |  | 10.84m x 7.43m     |
|----------------------|--|--------------------|
| Bedroom 1            |  | 4.32m x 3.49m      |
| Bedroom 1 En-suite   |  | 2.82m x 2.43m      |
| Bedroom 1 Dress Area |  | 3.03m x 2.28m      |
| Bedroom 2            |  | 4.80m x 3.71m      |
| Bedroom 2 En-suite   |  | 2.40m x 2.43m      |
| Study                |  | 4.04m x 2.16m      |
| Utility              |  | 2.82m x 1.72m      |
| Balcony              |  | 30.6m <sup>2</sup> |
|                      |  |                    |