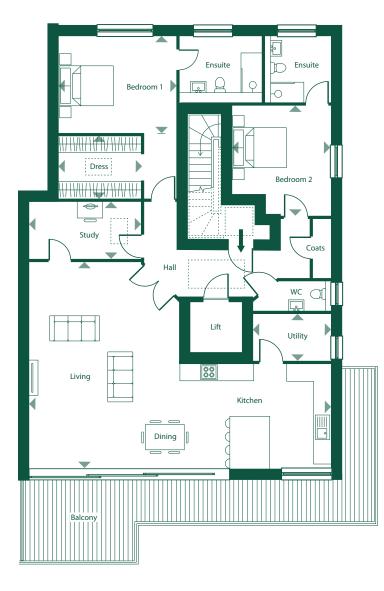

## Penthouse 15 - Penthouse

## echo beach

Underground Parking & Cycle Store

Penthouse Location

| Kitchen/Living Room  |  | 10.84m x 7.43m     |
|----------------------|--|--------------------|
| Bedroom 1            |  | 4.32m x 3.49m      |
| Bedroom 1 En-suite   |  | 2.82m x 2.43m      |
| Bedroom 1 Dress Area |  | 3.03m x 2.28m      |
| Bedroom 2            |  | 4.80m x 3.71m      |
| Bedroom 2 En-suite   |  | 2.40m x 2.43m      |
| Study                |  | 4.04m x 2.16m      |
| Utility              |  | 2.82m x 1.72m      |
| Balcony              |  | 30.6m <sup>2</sup> |
|                      |  |                    |

## SQUARE METRES - 148m<sup>2</sup>

PLEASE NOTE: All room sizes and square metres are approximate

PLEASE NOTE: All rooms sizes and square footage are approximated. Dimensions taken from scaled plans. The artist's impression, photographs, floor plans, configurations and layouts are included for guidance only. The Developer therefore gives notice to prospective purchasers that none of the material issued or visual depictions of any kind made on behalf of the Developer can therefore be relied upon as accurately describing in relation to any particular proposed house or development of the company, as of the Specified Matters from time to time prescribed under the Properties Misdescriptions Act 1991, which is effective from 4 April 1993. All such matters must be treated as intended only as a single illustration and guidance. They are subject to change from time to time without notice and their accuracy is not guaranteed, nor do they constitute a contract part of a contract or warranty