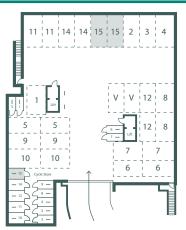

## echo beach

Underground Parking & Cycle Store

Penthouse Location

| Kitchen/Living Room  |  | 10.84m x 7.43m     |
|----------------------|--|--------------------|
| Bedroom 1            |  | 4.32m x 3.49m      |
| Bedroom 1 En-suite   |  | 2.82m x 2.43m      |
| Bedroom 1 Dress Area |  | 3.03m x 2.28m      |
| Bedroom 2            |  | 4.80m x 3.71m      |
| Bedroom 2 En-suite   |  | 2.40m x 2.43m      |
| Study                |  | 4.04m x 2.16m      |
| Utility              |  | 2.82m x 1.72m      |
| Balcony              |  | 30.6m <sup>2</sup> |
|                      |  |                    |