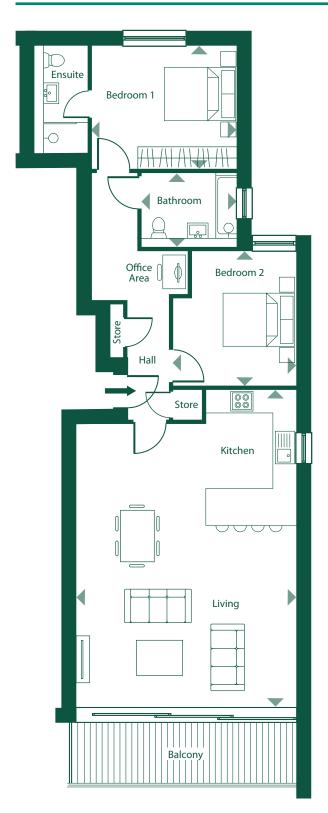

## Apartment 8 - First floor

**Underground Parking & Cycle Store** 

Apartment Location

| Kitchen/Living Room | 7.73m x 6.02m    |
|---------------------|------------------|
| Bedroom 1           | 4.03m x 3.47m    |
| Bedroom 1 En-suite  | 3.04m x 1.48m    |
| Bedroom 2           | 3.58m x 3.46m    |
| Bathroom            | 2.73m x 1.99m    |
| Balcony             | 10m <sup>2</sup> |

## SQUARE METRES - 96m<sup>2</sup>

PLEASE NOTE: All room sizes and square metres are approximate

PLEASE NOTE: All rooms sizes and square footage are approximated. Dimensions taken from scaled plans. The artist's impression, photographs, floor plans, configurations and layouts are included for guidance only. The Developer therefore gives notice to prospective purchasers that none of the material issued or visual depictions of any kind made on behalf of the Developer can therefore be relied upon as accurately describing in relation to any particular proposed house or development of the company, as of the Specified Matters from time to time prescribed under the Properties Misdescriptions Act 1991, which is effective from 4 April 1993. All such matters must be treated as intended only as a single illustration and guidance. They are subject to change from time to time without notice and their accuracy is not guaranteed, nor do they constitute a contract part of a contract or warranty