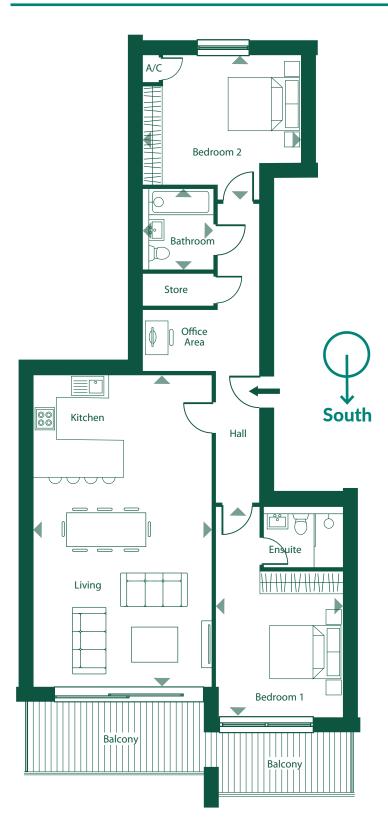

## Apartment 7 - First floor

## echo beach

Underground Parking & Cycle Store

Apartment Location

| Kitchen/Living Room | 8.53m x 4.94m      |
|---------------------|--------------------|
| Bedroom 1           | 3.96m x 3.49m      |
| Bedroom 1 En-suite  | 2.26m x 1.69m      |
| Bedroom 2           | 4.40m x 3.65m      |
| Bathroom            | 2.23m x 1.99m      |
| Office Area         | 1.64m x 1.99m      |
| Balcony             | 15.2m <sup>2</sup> |

## SQUARE METRES - 97m<sup>2</sup>

PLEASE NOTE: All room sizes and square metres are approximate

PLEASE NOTE: All rooms sizes and square footage are approximated. Dimensions taken from scaled plans. The artist's impression, photographs, floor plans, configurations and layouts are included for guidance only. The Developer therefore gives notice to prospective purchasers that none of the material issued or visual depictions of any kind made on behalf of the Developer can therefore be relied upon as accurately describing in relation to any particular proposed house or development of the company, as of the Specified Matters from time to time prescribed under the Properties Misdescriptions Act 1991, which is effective from 4 April 1993. All such matters must be treated as intended only as a single illustration and guidance. They are subject to change from time to time without notice and their accuracy is not guaranteed, nor do they constitute a contract part of a contract or warranty