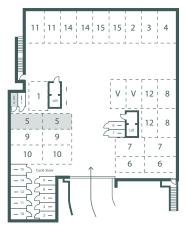

## Apartment 5 - First floor

Underground Parking & Cycle Store

**Apartment Location** 

| 6.87m x 6.32m      |
|--------------------|
| 4.26m x 3.51m      |
| 2.42m x 1.99m      |
| 3.70m x 3.36m      |
| 2.24m x 1.97m      |
| 11.3m <sup>2</sup> |
|                    |