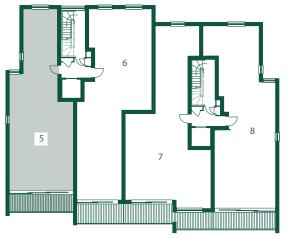

## Apartment 5 - First floor

Underground Parking & Cycle Store

**Apartment Location** 

| 6.87m x 6.32m      |
|--------------------|
| 4.26m x 3.51m      |
| 2.42m x 1.99m      |
| 3.70m x 3.36m      |
| 2.24m x 1.97m      |
| 11.3m <sup>2</sup> |
|                    |