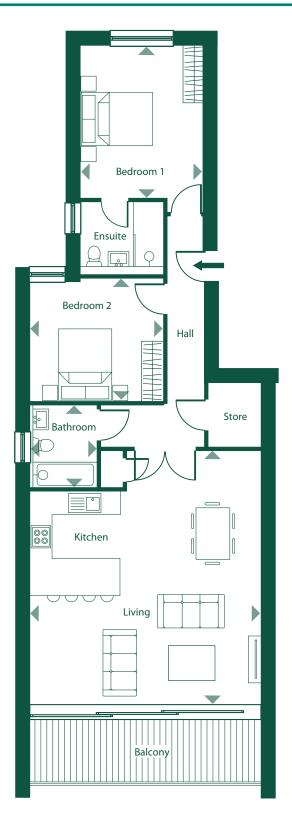

## Apartment 5 - First floor

Underground Parking & Cycle Store

**Apartment Location** 

| 6.87m x 6.32m      |
|--------------------|
| 4.26m x 3.51m      |
| 2.42m x 1.99m      |
| 3.70m x 3.36m      |
| 2.24m x 1.97m      |
| 11.3m <sup>2</sup> |
|                    |

## SQUARE METRES - 90m<sup>2</sup>

PLEASE NOTE: All room sizes and square metres are approximate

PLEASE NOTE: All rooms sizes and square footage are approximated. Dimensions taken from scaled plans. The artist's impression, photographs, floor plans, configurations and layouts are included for guidance only. The Developer therefore gives notice to prospective purchasers that none of the material issued or visual depictions of any kind made on behalf of the Developer can therefore be relied upon as accurately describing in relation to any particular proposed house or development of the company, as of the Specified Matters from time to time prescribed under the Properties Misdescriptions Act 1991, which is effective from 4 April 1993. All such matters must be treated as intended only as a single illustration and guidance. They are subject to change from time to time without notice and their accuracy is not guaranteed, nor do they constitute a contract part of a contract or warranty