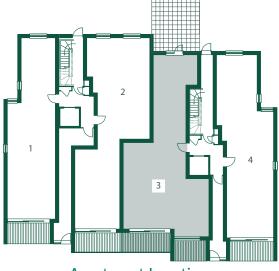

## Apartment 3 - Ground floor

## echo beach

Underground Parking & Cycle Store

**Apartment Location** 

| Kitchen/Living Room              | 8.53m x 4.94m     |
|----------------------------------|-------------------|
| Bedroom 1                        | 3.96m x 3.49m     |
| Bedroom 1 En-suite               | 2.26m x 1.69m     |
| Bedroom 2                        | 4.41m x 3.63m     |
| Bathroom                         | 2.23m x 1.99m     |
| Office Area                      | 1.64m x 1.99m     |
| Terrace 1                        | 8.3m <sup>2</sup> |
| Terrace 2                        | 6m <sup>2</sup>   |
| SQUARE METRES - 97m <sup>2</sup> |                   |