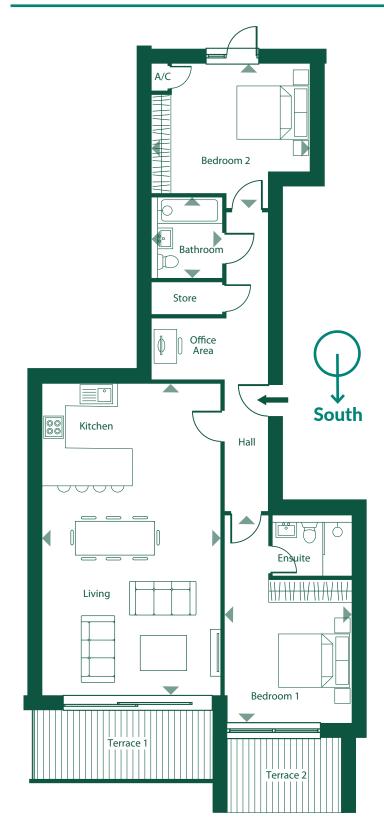

## Apartment 3 - Ground floor

## echo beach

Underground Parking & Cycle Store

**Apartment Location** 

| Kitchen/Living Room              | 8.53m x 4.94m     |
|----------------------------------|-------------------|
| Bedroom 1                        | 3.96m x 3.49m     |
| Bedroom 1 En-suite               | 2.26m x 1.69m     |
| Bedroom 2                        | 4.41m x 3.63m     |
| Bathroom                         | 2.23m x 1.99m     |
| Office Area                      | 1.64m x 1.99m     |
| Terrace 1                        | 8.3m <sup>2</sup> |
| Terrace 2                        | 6m <sup>2</sup>   |
| SQUARE METRES - 97m <sup>2</sup> |                   |